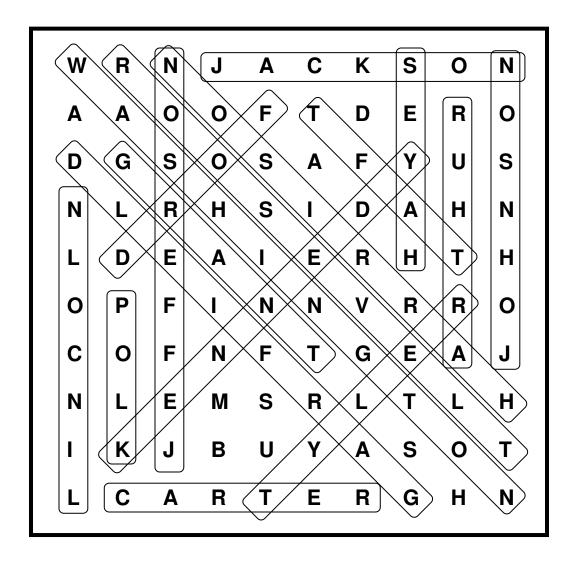

## **Presidents Word Search**

| W      | R      | N      | J      | A      | С      | K      | S      | 0 | N |
|--------|--------|--------|--------|--------|--------|--------|--------|---|---|
| Α      | A      | 0      | 0      | F      | T      | D      | Ε      | R | 0 |
| D      | G      | S      | 0      | S      | A      | F      | Y      | U | S |
| N      | L      | R      | Н      | S      | I      | D      | A      | Н | N |
| L      | D      | E      | A      | ı      | E      | R      | Н      | Т | Н |
| 0      | Р      | F      | ı      | N      | N      | V      | R      | R | 0 |
| 1      |        |        |        |        |        |        |        |   |   |
| С      | 0      | F      | N      | F      | T      | G      | Ε      | A | J |
| C<br>N | O<br>L |        | N<br>M |        |        |        |        |   |   |
|        |        | E      |        | S      | R      | L      | Т      | L | Н |
| N      | L<br>K | E<br>J | M      | S<br>U | R<br>Y | L<br>A | T<br>S | L | Н |

Barach Obama is the current president of the United States.

Can you find names of 17 former presidents in the word search?

Included are the presidents who were in office
the shortest time (32 days) and longest time (12+ years).

| Write the uncircled letters below to s | spell two more presidential names. |
|----------------------------------------|------------------------------------|
| Each was the last nar                  | ne of two presidents.              |
|                                        | and                                |

## **Presidents Word Search Answers**

Write the uncircled letters below to spell two more presidential names.

## ADAMS and BUSH

[Harrison was in office the shortest time and Roosevelt the longest.]