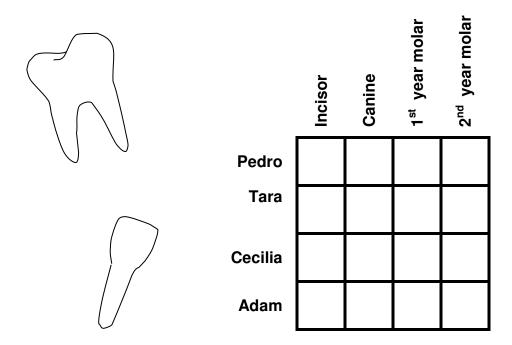

## **Tooth Teaser**

Pedro, Tara, Cecilia, and Adam each lost a different tooth last week. Use the clues to decide which tooth each person lost: incisor, canine, first year molar, or second year molar.

- 1. Cecilia lost a tooth that usually comes in sooner than the one Pedro lost.
- 2. Tara did not lose a molar.
- 3. The boy who lost the incisor put his tooth under his pillow.

Use the grid, if you would like, to eliminate possibilities. Put an "x" in a box if you know a tooth doesn't go with a name. Put an "o" if you know it does.

## **Solution to Tooth Teaser**

Pedro lost a 2<sup>nd</sup> year molar.

Tara lost a canine.

Cecilia lost a 1<sup>st</sup> year molar.

Adam lost an incisor.