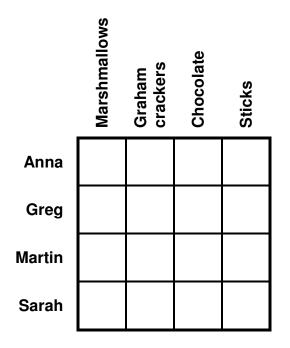

## S'more Logic

Anna, Greg, Martin, and Sarah are having s'mores over a campfire. Each person brought one of these items to share: marshmallows, graham crackers, chocolate, and sticks. Use the clues to decide which person brought each item.

- 1. The boy who brought graham crackers started the fire.
- 2. Somebody's item started with the same letter as their name.
- 3. Martin helped the person who brought chocolate carry his bags.

Use the grid to eliminate possibilities. Put an "x" in a box if you know an item doesn't go with a name. Put an "o" if you know it does.